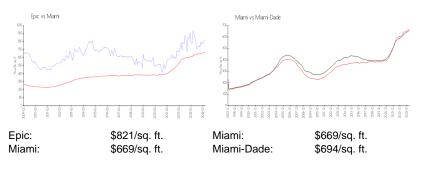

### **Inventory for Sale**

| Epic       | 9% |
|------------|----|
| Miami      | 4% |
| Miami-Dade | 3% |

# Avg. Time to Close Over Last 12 Months

| Epic       | 138 days |
|------------|----------|
| Miami      | 84 days  |
| Miami-Dade | 81 days  |