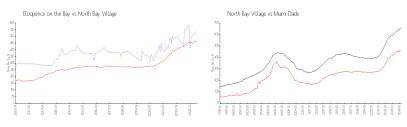

#### **Market Information**

Eloquence on the \$538/sq. ft. North Bay Village: \$465/sq. ft.

Bay:

North Bay Village: \$465/sq. ft. Miami-Dade: \$695/sq. ft.