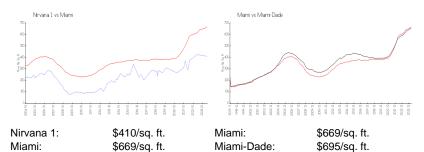

Parking Spaces: 1 Space, Assigned Parking

View:

 Rental Price:
 \$2,400

 List PPSF:
 \$3

 Valuated Price:
 \$311,000

 Valuated PPSF:
 \$430

The above valuated price is a baseline figure that does not take into account any specific renovation, upgrade, split, merge, or deterioration of the unit.

1

#### **Building Information**

Number of units:85Number of active listings for rent:2Number of active listings for sale:2Building inventory for sale:2%Number of sales over the last 12 months:2Number of sales over the last 6 months:2Number of sales over the last 3 months:2

# **Building Association Information**

Nirvana Condominium No. One Association, Inc. (Building A) 305-759-8090

http://nirvanacondos.net/modules.php?name=Content\_Public&pa=showpage&pid=4

### **Market Information**



# **Inventory for Sale**

 Nirvana 1
 2%

 Miami
 4%

 Miami-Dade
 3%

### Avg. Time to Close Over Last 12 Months

Nirvana 1 69 days Miami 84 days Miami-Dade 81 days