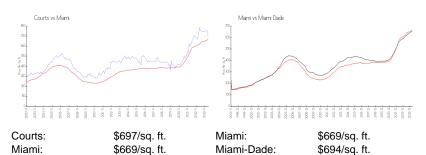

### **Inventory for Sale**

 Courts
 2%

 Miami
 4%

 Miami-Dade
 3%

## Avg. Time to Close Over Last 12 Months

Courts 83 days Miami 84 days Miami-Dade 81 days