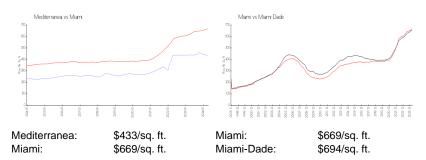

## **Market Information**

#### **Inventory for Sale**

| Mediterranea | 2% |
|--------------|----|
| Miami        | 4% |
| Miami-Dade   | 3% |