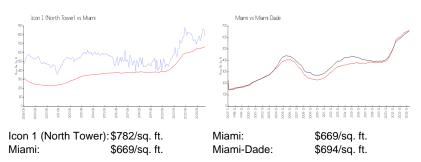

## **Market Information**

## **Inventory for Sale**

| Icon 1 (North Tower) | 5% |
|----------------------|----|
| Miami                | 4% |
| Miami-Dade           | 3% |

## Avg. Time to Close Over Last 12 Months

| Icon 1 (North Tower) | 96 days |
|----------------------|---------|
| Miami                | 84 days |
| Miami-Dade           | 81 days |