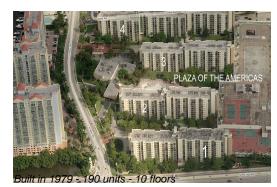

### **Building Information**

| Number of units:                         | 190 |
|------------------------------------------|-----|
| Number of active listings for rent:      | 4   |
| Number of active listings for sale:      | 5   |
| Building inventory for sale:             | 2%  |
| Number of sales over the last 12 months: | 2   |
| Number of sales over the last 6 months:  | 0   |
| Number of sales over the last 3 months:  | 0   |