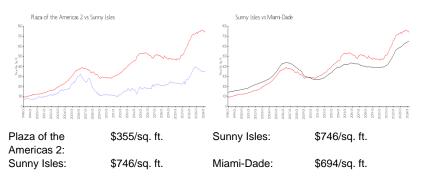

### **Inventory for Sale**

| Plaza of the Americas 2 | 3% |
|-------------------------|----|
| Sunny Isles             | 5% |
| Miami-Dade              | 3% |

#### Avg. Time to Close Over Last 12 Months

| Plaza of the Americas 2 | 62 days  |
|-------------------------|----------|
| Sunny Isles             | 113 days |
| Miami-Dade              | 81 days  |