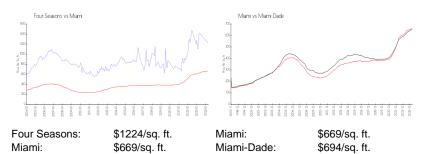

### **Market Information**

#### **Inventory for Sale**

| Four Seasons | 6% |
|--------------|----|
| Miami        | 4% |
| Miami-Dade   | 3% |