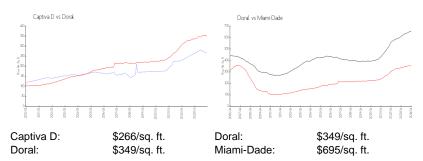

#### **Inventory for Sale**

| Captiva D  | 4% |
|------------|----|
| Doral      | 2% |
| Miami-Dade | 3% |

# Avg. Time to Close Over Last 12 Months

| Captiva D  | 35 days |
|------------|---------|
| Doral      | 49 days |
| Miami-Dade | 81 days |