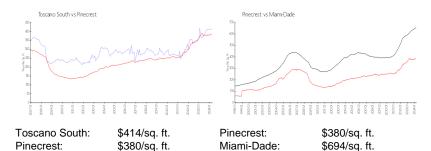

## **Inventory for Sale**

Toscano South 2% Pinecrest 2% Miami-Dade 3%

## Avg. Time to Close Over Last 12 Months

Toscano South 67 days Pinecrest 52 days Miami-Dade 81 days