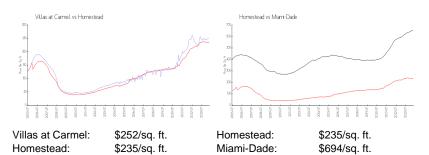

#### **Market Information**

#### **Inventory for Sale**

| Villas at Carmel | 3% |
|------------------|----|
| Homestead        | 2% |
| Miami-Dade       | 3% |

## Avg. Time to Close Over Last 12 Months

| Villas at Carmel | 51 days |
|------------------|---------|
| Homestead        | 44 days |

Miami-Dade