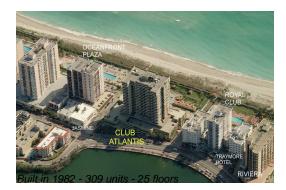

# Unit 2410 - Club Atlantis

2410 - 2555 Collins Av, Miami Beach, FL, Miami-Dade 33140

### **Building Information**

| Number of units:                         | 309 |
|------------------------------------------|-----|
| Number of active listings for rent:      | 6   |
| Number of active listings for sale:      | 14  |
| Building inventory for sale:             |     |
| Number of sales over the last 12 months: | 9   |
| Number of sales over the last 6 months:  | 3   |
| Number of sales over the last 3 months:  | 3   |