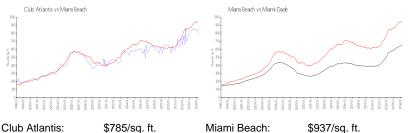

### **Market Information**

| Club Allantis. | φ/65/SQ. II.  | Mami beach. | 3937/SQ. II.  |
|----------------|---------------|-------------|---------------|
| Miami Beach:   | \$937/sq. ft. | Miami-Dade: | \$695/sq. ft. |