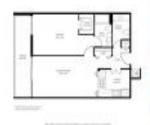

# **Unit Information**

| MLS Number:     | A11560396                    |  |
|-----------------|------------------------------|--|
| Status:         | Active                       |  |
| Size:           | 848 Sq ft.                   |  |
| Bedrooms:       | 1                            |  |
| Full Bathrooms: | 1                            |  |
| Half Bathrooms: | 1                            |  |
| Parking Spaces: | 1 Space                      |  |
| View:           | Intracoastal View,Water View |  |
| Rental Price:   | al Price: \$3,500            |  |
| List PPSF:      | \$4                          |  |
| Valuated Price: | \$586,000                    |  |
| Valuated PPSF:  | \$691                        |  |