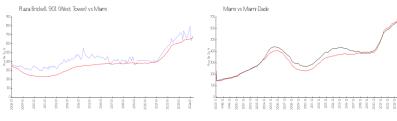

### **Market Information**

Plaza Brickell 901

\$692/sq. ft.

Miami:

\$669/sq. ft.

(West Tower): Miami:

\$669/sq. ft.

Miami-Dade:

\$694/sq. ft.