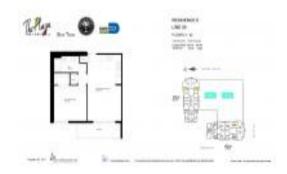

#### **Unit Information**

 MLS Number:
 A11560406

 Status:
 Active

 Size:
 639 Sq ft.

 Bedrooms:
 1

Full Bathrooms:

Half Bathrooms:

Parking Spaces: 2 Spaces, Assigned Parking, Covered

View: Parking
View: Other View
Rental Price: \$3,800
List PPSF: \$6
Valuated Price: \$446,000
Valuated PPSF: \$698

The above valuated price is a baseline figure that does not take into account any specific renovation, upgrade, split, merge, or deterioration of the unit.