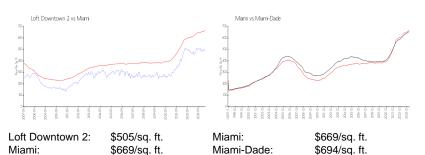

#### **Market Information**

| Loft Downtown 2 | 4% |
|-----------------|----|
| Miami           | 4% |
| Miami-Dade      | 3% |
|                 |    |

## Avg. Time to Close Over Last 12 Months

| Loft Downtown 2 | 68 days |
|-----------------|---------|
| Miami           | 84 days |
| Miami-Dade      | 81 days |