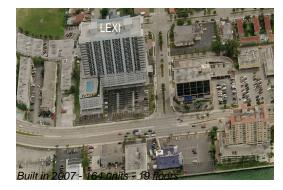

# Unit 806 - Lexi

806 - 1700 Kennedy Causeway, North Bay Village, FL, Miami-Dade 33141

## **Building Information**

Number of units: 164
Number of active listings for rent: 5
Number of active listings for sale: 5
Building inventory for sale: 3%
Number of sales over the last 12 months: 6
Number of sales over the last 6 months: 4
Number of sales over the last 3 months: 2