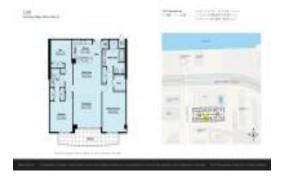

# Unit 806 - Lexi

806 - 1700 Kennedy Causeway, North Bay Village, FL, Miami-Dade 33141

#### **Unit Information**

 MLS Number:
 A11560477

 Status:
 Active

 Size:
 1,735 Sq ft.

 Bedrooms:
 2

Bedrooms: 2
Full Bathrooms: 2
Half Bathrooms:

Parking Spaces: 2 Or More Spaces, Assigned

Parking, Covered Parking

View:

 List Price:
 \$749,000

 List PPSF:
 \$432

 Valuated Price:
 \$668,000

 Valuated PPSF:
 \$385

The above valuated price is a baseline figure that does not take into account any specific renovation, upgrade, split, merge, or deterioration of the unit.