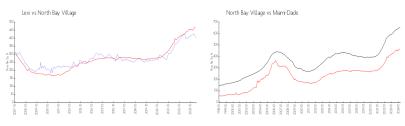

### **Market Information**

Lexi: \$402/sq. ft. North Bay Village: \$465/sq. ft. North Bay Village: \$694/sq. ft.