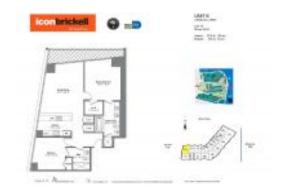

# Unit 2815 - Icon 1 (North Tower)

2815 - 465 Brickell Av, Miami, FL, Miami-Dade 33131

#### **Unit Information**

 MLS Number:
 A11560603

 Status:
 Active

 Size:
 1,168 Sq ft.

 Bedrooms:
 2

Full Bathrooms:
Half Bathrooms:

 Parking Spaces:
 1 Space

 View:
 Bay

 Rental Price:
 \$6,200

 List PPSF:
 \$5

 Valuated Price:
 \$908,000

 Valuated PPSF:
 \$777

The above valuated price is a baseline figure that does not take into account any specific renovation, upgrade, split, merge, or deterioration of the unit.