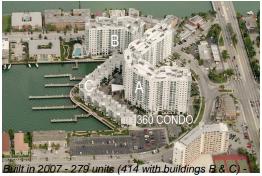

## **Building Information**

Number of units: 279
Number of active listings for rent: 11
Number of active listings for sale: 9
Building inventory for sale: 3%
Number of sales over the last 12 months: 13
Number of sales over the last 6 months: 4
Number of sales over the last 3 months: 2