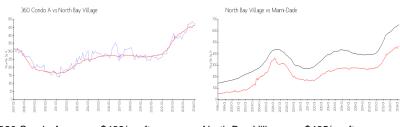

## **Market Information**

360 Condo A: \$469/sq. ft. North Bay Village: \$465/sq. ft. North Bay Village: \$465/sq. ft. Miami-Dade: \$694/sq. ft.