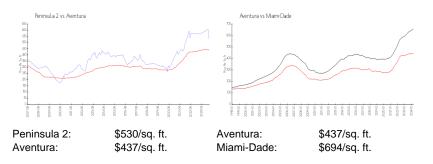

### **Market Information**

#### **Inventory for Sale**

| Peninsula 2 | 3% |
|-------------|----|
| Aventura    | 5% |
| Miami-Dade  | 3% |