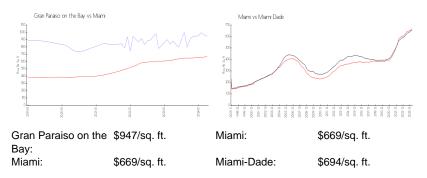

#### **Inventory for Sale**

| Gran Paraiso on the Bay | 6% |
|-------------------------|----|
| Miami                   | 4% |
| Miami-Dade              | 3% |

#### Avg. Time to Close Over Last 12 Months

| Gran Paraiso on the Bay | 158 days |
|-------------------------|----------|
| Miami                   | 84 days  |
| Miami-Dade              | 81 days  |

STALL STA