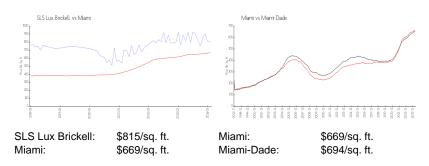

## **Market Information**

### **Inventory for Sale**

 SLS Lux Brickell
 10%

 Miami
 4%

 Miami-Dade
 3%

## Avg. Time to Close Over Last 12 Months

SLS Lux Brickell 116 days Miami 84 days Miami-Dade 81 days