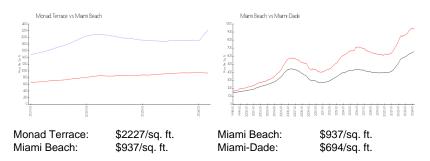

## **Inventory for Sale**

Monad Terrace 5% Miami Beach 4% Miami-Dade 3%

#### Avg. Time to Close Over Last 12 Months

Monad Terrace 108 days Miami Beach 97 days Miami-Dade 81 days