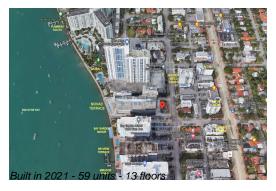

## **Building Information**

Number of units: 59
Number of active listings for rent: 0
Number of active listings for sale: 3
Building inventory for sale: 5%
Number of sales over the last 12 months: 6
Number of sales over the last 6 months: 4
Number of sales over the last 3 months: 3