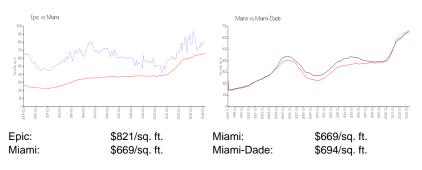

#### **Inventory for Sale**

| Epic       | 9% |
|------------|----|
| Miami      | 4% |
| Miami-Dade | 3% |

## Avg. Time to Close Over Last 12 Months

| Epic       | 138 days |
|------------|----------|
| Miami      | 84 days  |
| Miami-Dade | 81 days  |