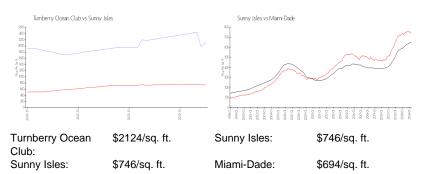

# **Inventory for Sale**

| Turnberry Ocean Club | 13% |
|----------------------|-----|
| Sunny Isles          | 5%  |
| Miami-Dade           | 3%  |

# Avg. Time to Close Over Last 12 Months

| Turnberry Ocean Club | 160 days |
|----------------------|----------|
| Sunny Isles          | 113 days |
| Miami-Dade           | 81 days  |

failers many the