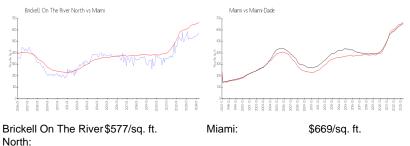

#### **Market Information**

| NOITH. |               |             |               |
|--------|---------------|-------------|---------------|
| Miami: | \$669/sq. ft. | Miami-Dade: | \$694/sq. ft. |

#### **Inventory for Sale**

| Brickell On The River North | 2% |
|-----------------------------|----|
| Miami                       | 4% |
| Miami-Dade                  | 3% |