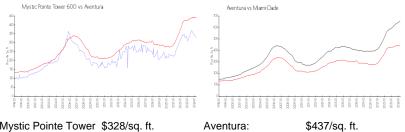

#### **Market Information**

| Mystic Pointe To | ower \$328/sq. ft. | Aventura:   | \$437/sq. ft. |
|------------------|--------------------|-------------|---------------|
| 600:             |                    |             |               |
| Aventura:        | \$437/sq. ft.      | Miami-Dade: | \$694/sq. ft. |