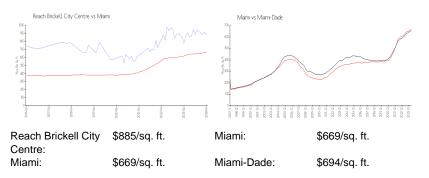

## **Inventory for Sale**

| Reach Brickell City Centre | 7% |
|----------------------------|----|
| Miami                      | 4% |
| Miami-Dade                 | 3% |

## Avg. Time to Close Over Last 12 Months

| Reach Brickell City Centre | 111 days |
|----------------------------|----------|
| Miami                      | 84 days  |
| Miami-Dade                 | 81 days  |