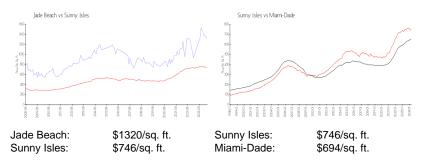

### **Inventory for Sale**

| Jade Beach  | 6% |
|-------------|----|
| Sunny Isles | 5% |
| Miami-Dade  | 3% |