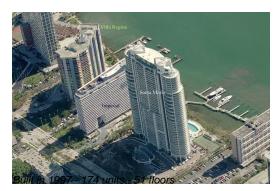

# Unit 1201 - Santa Maria

1201 - 1643 Brickell Av, Miami, FL, Miami-Dade 33129

#### **Building Information**

| Number of units:                         | 174 |
|------------------------------------------|-----|
| Number of active listings for rent:      | 4   |
| Number of active listings for sale:      | 4   |
| Building inventory for sale:             | 2%  |
| Number of sales over the last 12 months: | 8   |
| Number of sales over the last 6 months:  | 6   |
| Number of sales over the last 3 months:  | 2   |