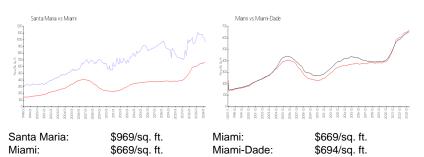

#### **Inventory for Sale**

| Santa Maria | 2% |
|-------------|----|
| Miami       | 4% |
| Miami-Dade  | 3% |