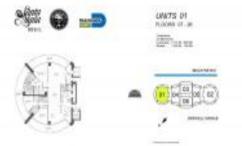

# Unit 1201 - Santa Maria

1201 - 1643 Brickell Av, Miami, FL, Miami-Dade 33129

## **Unit Information**

| MLS Number:     | A11560888                       |
|-----------------|---------------------------------|
| Status:         | Active                          |
| Size:           | 3,170 Sq ft.                    |
| Bedrooms:       | 3                               |
| Full Bathrooms: | 4                               |
| Half Bathrooms: | 1                               |
| Parking Spaces: | Assigned Parking, Valet Parking |
| View:           | Ocean View                      |
| Rental Price:   | \$16,900                        |
| List PPSF:      | \$5                             |
| Valuated Price: | <b>©</b> 0.044.000              |
| Valualeu FIICe. | \$2,644,000                     |