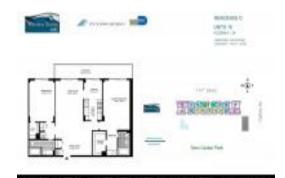

#### **Unit Information**

 MLS Number:
 A11560912

 Status:
 Active

 Size:
 1,507 Sq ft.

Bedrooms: 2 Full Bathrooms: 2

Half Bathrooms: Parking Spaces:

View:

 Rental Price:
 \$2,800