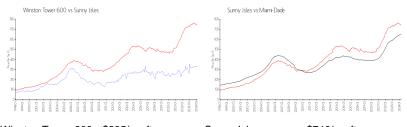

## **Market Information**

Winston Tower 600: \$335/sq. ft. Sunny Isles: \$746/sq. ft. Sunny Isles: \$746/sq. ft. Miami-Dade: \$694/sq. ft.