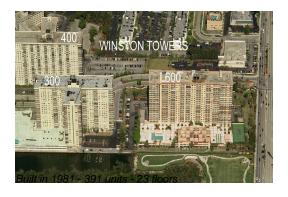

# **Building Information**

Number of units: 391
Number of active listings for rent: 12
Number of active listings for sale: 7
Building inventory for sale: 1%
Number of sales over the last 12 months: 9
Number of sales over the last 6 months: 7
Number of sales over the last 3 months: 2