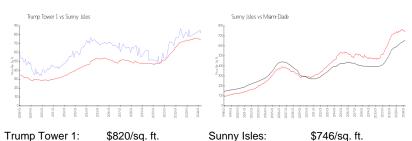

#### **Market Information**

\$820/sq. ft. Sunny Isles: Miami-Dade: \$694/sq. ft. \$746/sq. ft.