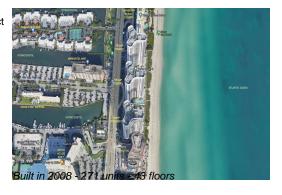

## **Building Information**

Number of units: 271 Number of active listings for rent: 20 Number of active listings for sale: 14 Building inventory for sale: 5% Number of sales over the last 12 months: 11 Number of sales over the last 6 months: Number of sales over the last 3 months: