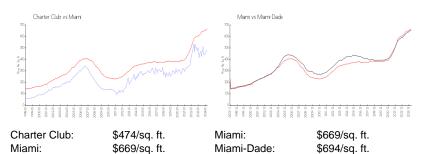

### **Market Information**

#### **Inventory for Sale**

| Charter Club | 5% |
|--------------|----|
| Miami        | 4% |
| Miami-Dade   | 3% |

## Avg. Time to Close Over Last 12 Months

| Charter Club | 72 days |
|--------------|---------|
| Miami        | 84 days |
| Miami-Dade   | 81 days |