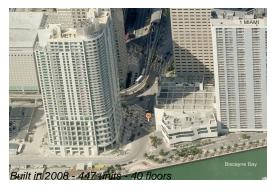

# **Building Information**

Number of units: 447 Number of active listings for rent: 24 Number of active listings for sale: 33 Building inventory for sale: 7% Number of sales over the last 12 months: 19 Number of sales over the last 6 months: Number of sales over the last 3 months: