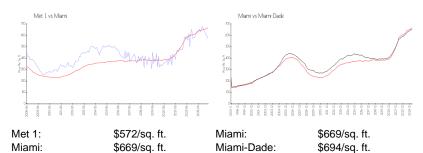

## **Inventory for Sale**

Met 1 7% Miami 4% Miami-Dade 3%

### Avg. Time to Close Over Last 12 Months

Met 1 54 days Miami 84 days Miami-Dade 81 days