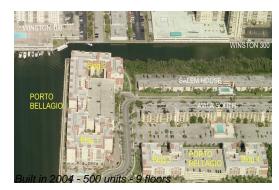

# Unit 1506 - Porto Bellagio

1506 - 17100 N Bay Rd, Sunny Isles, FL, Miami-Dade 33160

## **Building Information**

| Number of units:                         | 500 |
|------------------------------------------|-----|
| Number of active listings for rent:      | 23  |
| Number of active listings for sale:      | 17  |
| Building inventory for sale:             | 3%  |
| Number of sales over the last 12 months: | 16  |
| Number of sales over the last 6 months:  | 10  |
| Number of sales over the last 3 months:  | 5   |
|                                          |     |