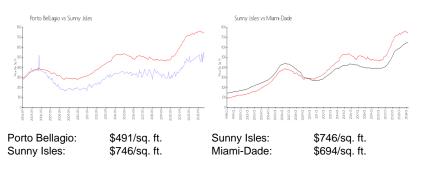

#### **Market Information**

#### **Inventory for Sale**

| Porto Bellagio | 3% |
|----------------|----|
| Sunny Isles    | 5% |
| Miami-Dade     | 3% |