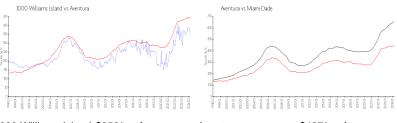

#### **Market Information**

1000 Williams Island: \$352/sq. ft. Aventura: Aventura: \$437/sq. ft. Miami-Dade:

Aventura: \$437/sq. ft. Miami-Dade: \$694/sq. ft.