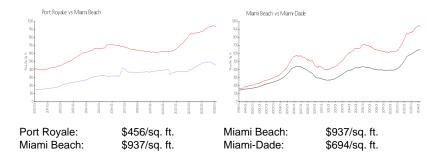

ioration of the unit.

## **Building Information**

Number of units: 164
Number of active listings for rent: 0
Number of active listings for sale: 10
Building inventory for sale: 6%
Number of sales over the last 12 months: 3
Number of sales over the last 6 months: 1
Number of sales over the last 3 months: 0

### **Building Association Information**

Port Royale Condominium Inc Address: 6969 Collins Ave, Miami Beach, FL 33141 Phone: +1 305-866-0759

### **Recent Sales**

| Unit # | Size      | Closing Date | Sale Price | PPSF  |
|--------|-----------|--------------|------------|-------|
| 1104   | 676 sq ft | Dec 2023     | \$280,000  | \$414 |
| 1412   | 676 sq ft | Nov 2023     | \$342,000  | \$506 |
| 515    | 633 sq ft | May 2023     | \$342,000  | \$540 |

#### **Market Information**



## **Inventory for Sale**

Port Royale 6% Miami Beach 4% Miami-Dade 3%

# Avg. Time to Close Over Last 12 Months





Port Royale 23 days Miami Beach 97 days Miami-Dade 81 days