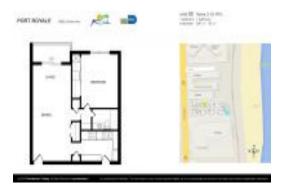

# **Unit 1005 - Port Royale**

1005 - 6969 Collins Ave, Miami Beach, FL, Miami-Dade 33141

#### **Unit Information**

 MLS Number:
 A11561031

 Status:
 Active

 Size:
 676 Sq ft.

 Bedrooms:
 1

Full Bathrooms:

Half Bathrooms:

Parking Spaces: