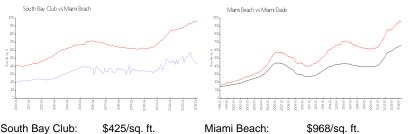

#### **Market Information**

| South Bay Club: | \$425/sq. ft. | Miami Beach: | \$968/sq. π.  |
|-----------------|---------------|--------------|---------------|
| Miami Beach:    | \$968/sq. ft. | Miami-Dade:  | \$703/sq. ft. |