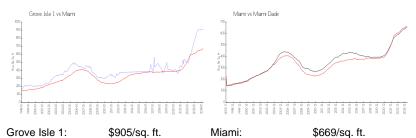

arking Spaces: 1 Space, Additional Spaces

Available, Assigned Parking, Guest

Parking, Valet Parking

View: Bay,Ocean View,Water View

 Rental Price:
 \$8,350

 List PPSF:
 \$5

 Valuated Price:
 \$1,480,000

 Valuated PPSF:
 \$901

The above valuated price is a baseline figure that does not take into account any specific renovation, upgrade, split, merge, or deterioration of the unit.

#### **Building Information**

Number of units: 170
Number of active listings for rent: 3
Number of active listings for sale: 1
Building inventory for sale: 0%
Number of sales over the last 12 months: 5
Number of sales over the last 6 months: 3
Number of sales over the last 3 months: 1

## **Building Association Information**

Grove Isle Condominium Association (305) 858-1207

#### **Market Information**



Miami: \$669/sq. ft. Miami-Dade: \$694/sq. ft.

## **Inventory for Sale**

 Grove Isle 1
 1%

 Miami
 4%

 Miami-Dade
 3%

# Avg. Time to Close Over Last 12 Months

Grove Isle 1 55 days Miami 84 days Miami-Dade 81 days