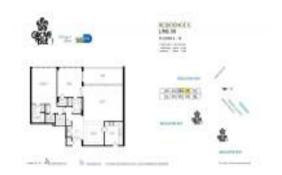

#### **Unit Information**

MLS Number: A11561085
Status: Active
Size: 1,642 Sq ft.

Bedrooms: 2 Full Bathrooms: 2

Half Bathrooms:

Parking Spaces: 1 Space, Additional Spaces

Available, Assigned Parking, Guest

Parking, Valet Parking

View: Bay,Ocean View,Water View

 Rental Price:
 \$8,350

 List PPSF:
 \$5

 Valuated Price:
 \$1,480,000

 Valuated PPSF:
 \$901

The above valuated price is a baseline figure that does not take into account any specific renovation, upgrade, split, merge, or deterioration of the unit.