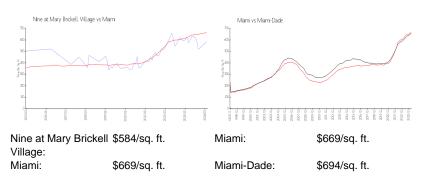

#### **Inventory for Sale**

| Nine at Mary Brickell Village | 6% |
|-------------------------------|----|
| Miami                         | 4% |
| Miami-Dade                    | 3% |

### Avg. Time to Close Over Last 12 Months

| Nine at Mary Brickell Village | 109 days |
|-------------------------------|----------|
| Miami                         | 84 days  |
| Miami-Dade                    | 81 days  |