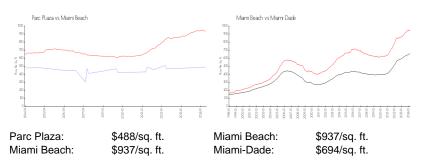

## **Market Information**

### **Inventory for Sale**

| Parc Plaza  | 6% |
|-------------|----|
| Miami Beach | 4% |
| Miami-Dade  | 3% |