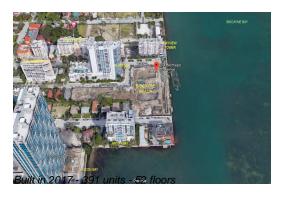

# Unit 4105 - Biscayne Beach

4105 - 2900 NE 7 Ave, Miami, FL, Miami-Dade 33137

## **Building Information**

Number of units: 391 Number of active listings for rent: 0 Number of active listings for sale: 18 Building inventory for sale: 4% Number of sales over the last 12 months: 19 Number of sales over the last 6 months: Number of sales over the last 3 months: