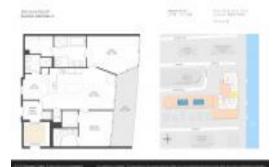

#### **Unit Information**

MLS Number: A11561141 Status: Active Size: 1,223 Sq ft.

Bedrooms: 2 Full Bathrooms: 3

Half Bathrooms: Parking Spaces:

2 Spaces, Parking Garage Bay, Ocean View, Water View View:

Rental Price: \$7,250 List PPSF: \$6 Valuated Price: \$1,189,000 Valuated PPSF: \$972