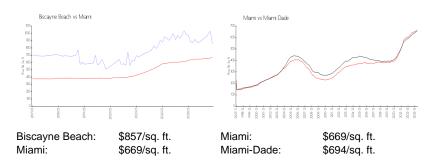

### **Inventory for Sale**

Biscayne Beach 5% Miami 4% Miami-Dade 3%

# Avg. Time to Close Over Last 12 Months

Biscayne Beach 110 days Miami 84 days Miami-Dade 81 days