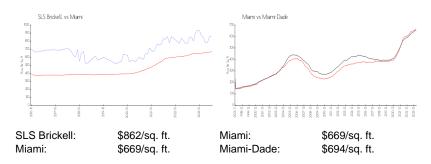

# **Inventory for Sale**

 SLS Brickell
 8%

 Miami
 4%

 Miami-Dade
 3%

### Avg. Time to Close Over Last 12 Months

SLS Brickell 73 days Miami 84 days Miami-Dade 81 days