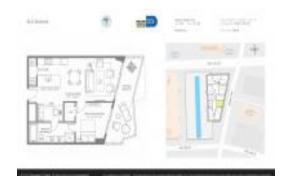

#### **Unit Information**

 MLS Number:
 A11561149

 Status:
 Active

 Size:
 699 Sq ft.

 Bedrooms:
 1

Bedrooms:

Half Bathrooms: Parking Spaces:

View:

 Rental Price:
 \$4,400

 List PPSF:
 \$6

 Valuated Price:
 \$616,000

 Valuated PPSF:
 \$881

The above valuated price is a baseline figure that does not take into account any specific renovation, upgrade, split, merge, or deterioration of the unit.