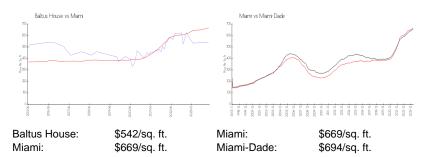

## **Market Information**

#### **Inventory for Sale**

| Baltus House | 8% |
|--------------|----|
| Miami        | 4% |
| Miami-Dade   | 3% |

# Avg. Time to Close Over Last 12 Months

| Baltus House | 72 days |
|--------------|---------|
| Miami        | 84 days |
| Miami-Dade   | 81 days |