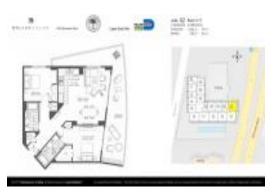

# Unit 502 - Baltus House

502 - 4250 Biscayne Blvd, Miami, FL, Miami-Dade 33137

# **Unit Information**

| MLS Number:     | A11561162                        |
|-----------------|----------------------------------|
| Status:         | Active                           |
| Size:           | 1,044 Sq ft.                     |
| Bedrooms:       | 2                                |
| Full Bathrooms: | 2                                |
| Half Bathrooms: |                                  |
| Parking Spaces: | Assigned Parking,Covered Parking |
| View:           | Garden View                      |
| Rental Price:   | \$4,200                          |
| List PPSF:      | \$4                              |
| Valuated Price: | \$524,000                        |
| Valuated PPSF:  | \$502                            |