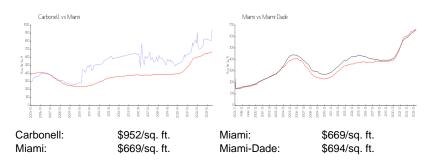

 Valuated Price:
 \$715,000

 Valuated PPSF:
 \$694

The above valuated price is a baseline figure that does not take into account any specific renovation, upgrade, split, merge, or deterioration of the unit.