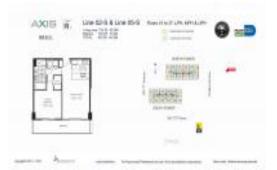

# Unit 1205-S - Axis South Tower

1205-S - 79 SW 12 St, Miami, FL, Miami-Dade 33131

# **Unit Information**

| MLS Number:<br>Status:<br>Size: | A11561202<br>Active<br>693 Sq ft.          |
|---------------------------------|--------------------------------------------|
| Bedrooms:                       | 1                                          |
| Full Bathrooms:                 | 1                                          |
| Half Bathrooms:                 |                                            |
| Parking Spaces:                 | 1 Space, Assigned Parking, Covered Parking |
| View:                           | Other View                                 |
| Rental Price:                   | \$3,100                                    |
| List PPSF:                      | \$4                                        |
| Valuated Price:                 | \$361,000                                  |
| Valuated PPSF:                  | \$521                                      |