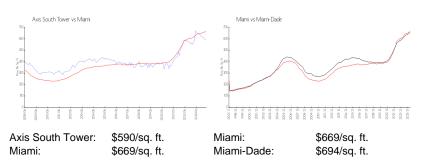

## **Inventory for Sale**

| Axis South Tower | 2% |
|------------------|----|
| Miami            | 4% |
| Miami-Dade       | 3% |

## Avg. Time to Close Over Last 12 Months

| Axis South Tower | 78 days |
|------------------|---------|
| Miami            | 84 days |
| Miami-Dade       | 81 days |