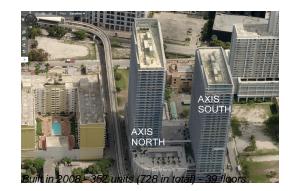

# **Building Information**

| Number of units:                         | 352 |
|------------------------------------------|-----|
| Number of active listings for rent:      | 21  |
| Number of active listings for sale:      | 6   |
| Building inventory for sale:             | 1%  |
| Number of sales over the last 12 months: | 11  |
| Number of sales over the last 6 months:  | 3   |
| Number of sales over the last 3 months:  | 1   |
|                                          |     |

## **Building Association Information**

The Axis On Brickell Condominium Association, Inc 305-373-3360

http://www.axisbrickell.com