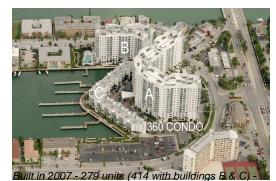

## **Building Information**

| Number of units:                         | 279 |
|------------------------------------------|-----|
| Number of active listings for rent:      | 11  |
| Number of active listings for sale:      | 9   |
| Building inventory for sale:             | 3%  |
| Number of sales over the last 12 months: | 13  |
| Number of sales over the last 6 months:  | 4   |
| Number of sales over the last 3 months:  | 2   |
|                                          |     |

# **Building Association Information**

360 Condominium Association (786) 378-5860