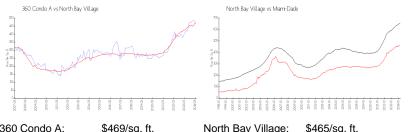

#### **Market Information**

ft.

| 360 Condo A:       | \$469/sq. ft. | North Bay Village: | \$465/sq. t |
|--------------------|---------------|--------------------|-------------|
| North Bay Village: | \$465/sq. ft. | Miami-Dade:        | \$694/sq.   |