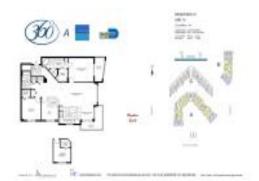

# Unit 513 - 360 Condo A

513 - 7900 Harbor Island Dr, North Bay Village, FL, Miami-Dade 33141

# **Unit Information**

| MLS Number:     | A11561244                  |
|-----------------|----------------------------|
| Status:         | Active                     |
| Size:           | 1,552 Sq ft.               |
| Bedrooms:       | 3                          |
| Full Bathrooms: | 2                          |
| Half Bathrooms: |                            |
| Parking Spaces: | 2 Or More Spaces, Assigned |
|                 | Parking,Covered Parking    |
| View:           |                            |
| List Price:     | \$727,000                  |
| List PPSF:      | \$468                      |
| Valuated Price: | \$681,000                  |
| Valuated PPSF:  | \$439                      |