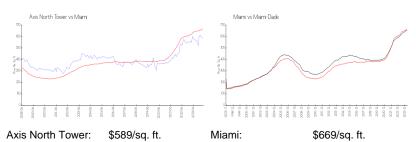

#### **Market Information**

Miami-Dade:

\$694/sq. ft.

# Avg. Time to Close Over Last 12 Months

\$669/sq. ft.

Axis North Tower 75 days Miami 84 days Miami-Dade 81 days