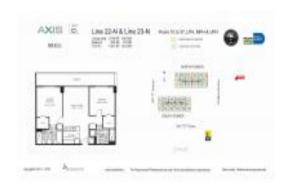

## Unit 1722-N - Axis North Tower

1722-N - 1111 SW 1 Av, Miami, FL, Miami-Dade 33131

#### **Unit Information**

 MLS Number:
 A11561259

 Status:
 Active

 Size:
 1,012 Sq ft.

Bedrooms: 2 Full Bathrooms: 2

Half Bathrooms:

Parking Spaces:
View:
View:
Rental Price:
List PPSF:
Valuated Price:
SFET 2000