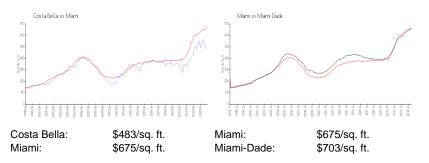

#### **Inventory for Sale**

| Costa Bella | 1% |
|-------------|----|
| Miami       | 4% |
| Miami-Dade  | 3% |

## Avg. Time to Close Over Last 12 Months

Costa Bella

71 days

Miami Miami-Dade 83 days 81 days