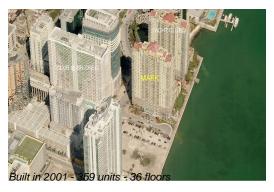

# **Building Information**

Number of units: 359
Number of active listings for rent: 16
Number of active listings for sale: 28
Building inventory for sale: 7%
Number of sales over the last 12 months: 15
Number of sales over the last 6 months: 7
Number of sales over the last 3 months: 4

#### **Building Association Information**

Mark On Brickell Condominium (305) 373-0661