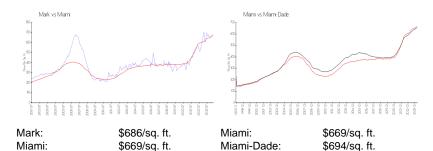

### **Inventory for Sale**

 Mark
 8%

 Miami
 4%

 Miami-Dade
 3%

### Avg. Time to Close Over Last 12 Months

Mark 79 days Miami 84 days Miami-Dade 81 days