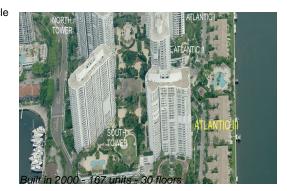

# Unit 1103 - Atlantic 3 @ the Point

1103 - 21050 Point PI, Aventura, FL, Miami-Dade 33180

### **Building Information**

| Number of units:                         | 167 |
|------------------------------------------|-----|
| Number of active listings for rent:      | 2   |
| Number of active listings for sale:      | 8   |
| Building inventory for sale:             | 4%  |
| Number of sales over the last 12 months: | 6   |
| Number of sales over the last 6 months:  | 3   |
| Number of sales over the last 3 months:  | 1   |
|                                          |     |