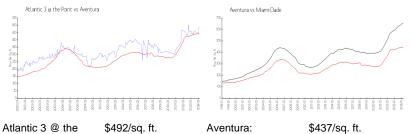

#### **Market Information**

|           | ψ+52/39.π.    | Aventura.   | $\psi$ +07/3q. II. |
|-----------|---------------|-------------|--------------------|
| Point:    |               |             |                    |
| Aventura: | \$437/sq. ft. | Miami-Dade: | \$694/sq. ft.      |