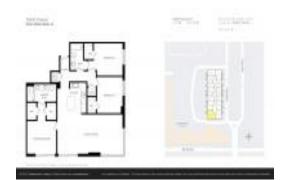

# Unit 1502 - 5300 Paseo

1502 - 5300 Paseo Blvd, Doral, FL, Miami-Dade 33166

### **Unit Information**

MLS Number: A11561517
Status: Active
Size: 1,333 Sq ft.

Bedrooms: 3
Full Bathrooms: 2
Half Bathrooms:

Parking Spaces: 2 Or More Spaces, Assigned

Parking, Covered Parking

View:

 List Price:
 \$799,900