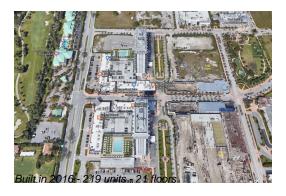

# **Building Information**

Number of units: 219
Number of active listings for rent: 0
Number of active listings for sale: 14
Building inventory for sale: 6%
Number of sales over the last 12 months: 12
Number of sales over the last 6 months: 5
Number of sales over the last 3 months: 2