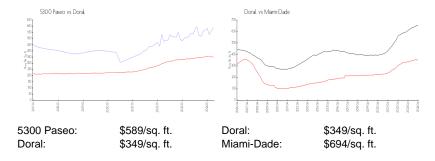

# **Inventory for Sale**

 5300 Paseo
 6%

 Doral
 2%

 Miami-Dade
 3%

# Avg. Time to Close Over Last 12 Months

5300 Paseo 51 days Doral 49 days Miami-Dade 81 days